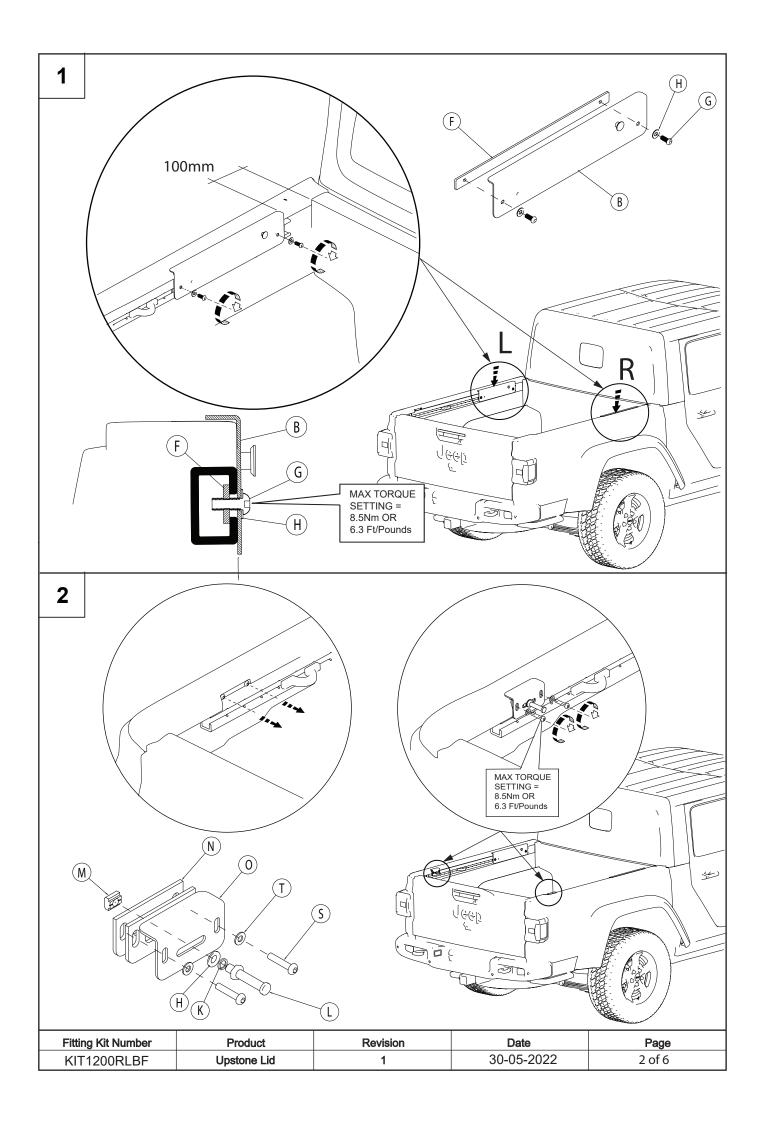

After installation carefully and thoroughly clean all debris from the inside of the cargo box. **Retain these instructions for future reference** 

| <ul> <li>NEVER allow people or animals under the closed cover</li> <li>-Do not place unsealed solvents or chemicals under the cover</li> <li>-Do not stand or place heavy objects on the cover</li> <li>-Do not open lid when under load.</li> <li>-Close the cover before operating the vehicle</li> <li>-Do not allow oil, solvents or chemicals to contact the cover</li> <li>-Clean only with a mild detergent and water solution</li> </ul> |
|------------------------------------------------------------------------------------------------------------------------------------------------------------------------------------------------------------