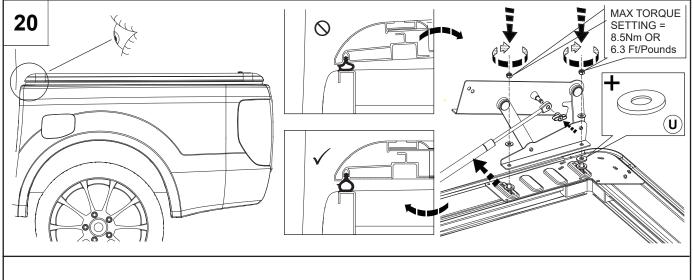

After installation carefully and thoroughly clean all debris from the inside of the cargo box. **Retain these instructions for future reference** 

| <ul> <li>NEVER allow people or animals under the closed cover</li> <li>-Do not place unsealed solvents or chemicals under the cover</li> <li>-Do not stand or place heavy objects on the cover</li> <li>-Do not open lid when under load.</li> <li>-Close the cover before operating the vehicle</li> <li>-Do not allow oil, solvents or chemicals to contact the cover</li> <li>-Clean only with a mild detergent and water solution</li> </ul> |
|--------------------------------------------------------------------------------------------------------------------------------------------------------------------------------------------------------------------------------------------------------------------------------------------------------------------------------------------------------------------------------------------------------------------------------------------------|
| Info@upstone.fr                                                                                                                                                                                                                                                                                                                                                                                                                                  |
|                                                                                                                                                                                                                                                                                                                                                                                                                                                  |
|                                                                                                                                                                                                                                                                                                                                                                                                                                                  |
|                                                                                                                                                                                                                                                                                                                                                                                                                                                  |