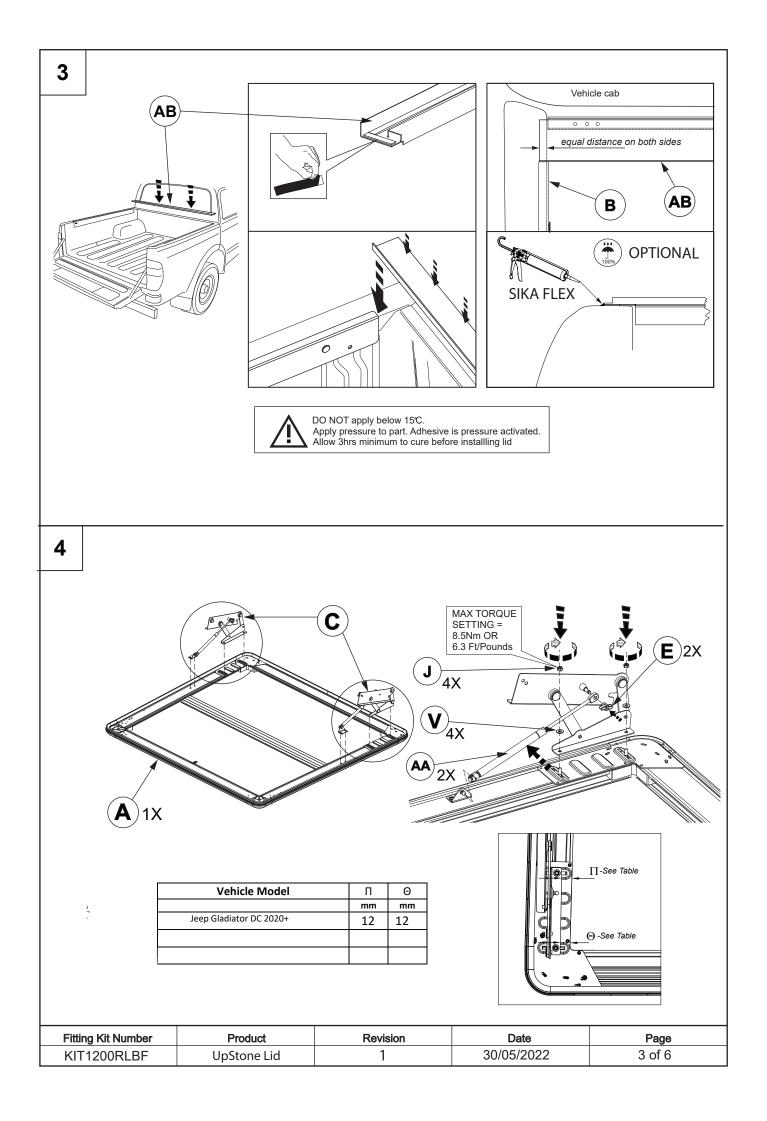

After installation carefully and thoroughly clean all debris from the inside of the cargo box. **Retain these instructions for future reference** 

| <ul> <li>NEVER allow people or animals under the closed cover</li> <li>-Do not place unsealed solvents or chemicals under the cover</li> <li>-Do not stand or place heavy objects on the cover</li> <li>-Do not open lid when under load.</li> <li>-Close the cover before operating the vehicle</li> <li>-Do not allow oil, solvents or chemicals to contact the cover</li> <li>-Clean only with a mild detergent and water solution</li> </ul> |
|--------------------------------------------------------------------------------------------------------------------------------------------------------------------------------------------------------------